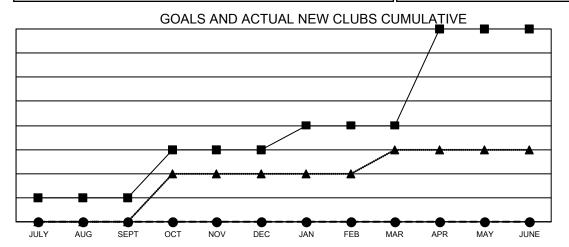

## Multiple District N

**LOCATION: CANADA** 

| Clubs                 |               |           |               |  |  |  |  |  |
|-----------------------|---------------|-----------|---------------|--|--|--|--|--|
| RESULTS FOR 2022-2023 |               |           |               |  |  |  |  |  |
| QUARTER               | NEW CLUB GOAL | NEW CLUBS | DROPPED CLUBS |  |  |  |  |  |
| JULY/AUG/SEPT         | 1             | 0         | 2             |  |  |  |  |  |
| OCT/NOV/DEC           | 2             | 0         | 0             |  |  |  |  |  |
| JAN/FEB/MAR           | 1             | 0         | 0             |  |  |  |  |  |
| APR/MAY/JUNE          | 4             | 0         | 0             |  |  |  |  |  |

■- CURRENT YEAR GOALS FOR NEW CLUBS

- CURRENT YEAR ACTUAL NEW CLUBS

- LAST YEAR ACTUAL NEW CLUBS