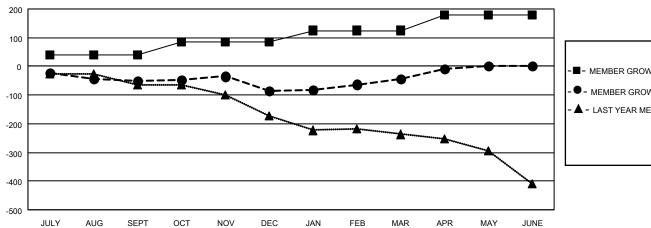

| ı | Members                                                     |  |              |               |                       |  |  |  |  |  |  |
|---|-------------------------------------------------------------|--|--------------|---------------|-----------------------|--|--|--|--|--|--|
| l | RESULTS FOR 2022-2023                                       |  |              |               |                       |  |  |  |  |  |  |
| l | QUARTER MEMI                                                |  | R GROWTH NET | MEMBER GROWTH | DROPPED               |  |  |  |  |  |  |
| l |                                                             |  | GOAL         | ACTUAL        | MEMBERS ACTUAL        |  |  |  |  |  |  |
| ı | JULY/AUG/SEPT<br>OCT/NOV/DEC<br>JAN/FEB/MAR<br>APR/MAY/JUNE |  | 4.0          |               | (including transfers) |  |  |  |  |  |  |
| ı |                                                             |  | 40           | 63            | 99                    |  |  |  |  |  |  |
| l |                                                             |  | 45           | 159           | 182                   |  |  |  |  |  |  |
| l |                                                             |  | 40           | 234           | 177                   |  |  |  |  |  |  |
| l |                                                             |  | 55           | 70            | 28                    |  |  |  |  |  |  |
| п |                                                             |  |              |               |                       |  |  |  |  |  |  |

## GOALS AND ACTUAL MEMBERS CUMULATIVE

| <ul> <li>MEMBER GR</li> </ul> | OWTH NET GOAL |
|-------------------------------|---------------|
|-------------------------------|---------------|

- MEMBER GROWTH ACTUAL